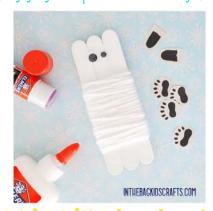

## POPSICLE STICK POLAR BEAR

- -Wrap the white yarn around the "bellow" of your polar bear until he is as fluffu as you want him
- -Then, cut the uarn and tie the ends together to secure
- -Glue the googly eyes in place and let the glue dry