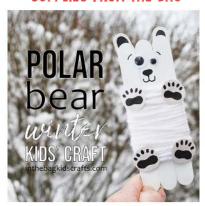

## Popsicle Stick Polar Bear

\*\*\*\*\*

- -4 Large popsicle sticks
- -Black sharpie marker
- -White paint
- -Scissors
- -Newspaper
- -Elmer's glue
- -Clothespin
- -Medium pompom
- -2 Googly eyes
- -Scraps of white con-
- struction paper
- -White yarn